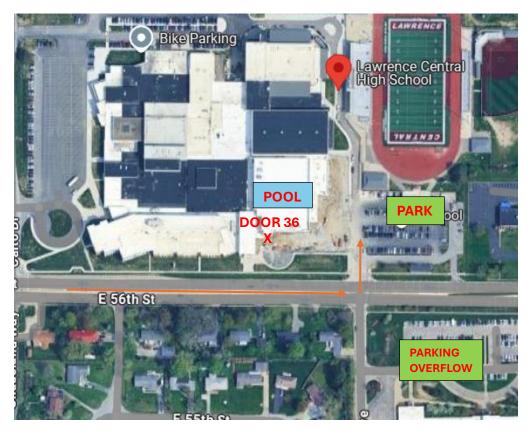

## Lawrence Central High School (7300 East 56th Street, Indianapolis, IN 46226)

- Enter the school campus off 56th Street onto Richardt Ave.
- Park in the lot to the right. During school-sponsored events, the parking lot may be full. Alternative
  overflow parking is available at Belzer Middle School across the street. Use the pedestrian crosswalk light
  to safely walk across 56th Street to the pool entrance.
- Enter through Door 36 and pool is through the gray door immediately to your right.