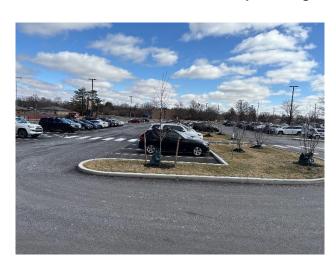

## Lawrence Central High School (7300 East 56th Street, Indianapolis, IN 46226)

- Enter the school campus off 56th Street onto Richardt Ave.
- Park in the lot to the right. During school-sponsored events, the parking lot may be full. Alternative
  overflow parking is available at Belzer Middle School across the street. Use the pedestrian crosswalk light
  to safely walk across 56th Street to the pool entrance.
- Enter through Door 36 and pool is through the gray door immediately to your right.